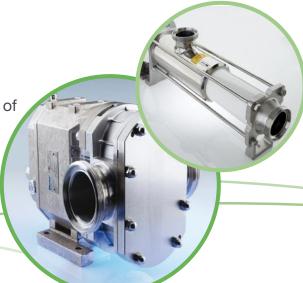

## Luna Range

### Features include:

- 316 stainless steel
- Available in 3A certified and approved versions
- Able to run dry for short periods of time
- Suitable for CIP and SIP
- Bareshaft & Monobloc versions available